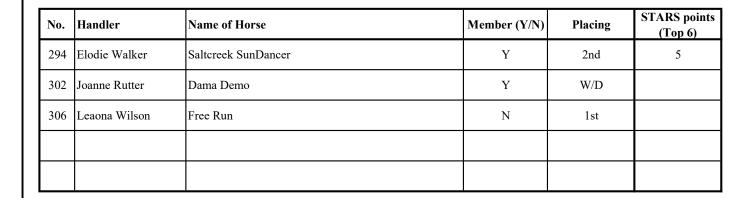

(Incorporating STARS and CHAPS Qualifiers)

Sunday 26<sup>th</sup> June 2022

Class 15 RIDDEN - Open Plaited Horses

**Comments:** Open to all plaited horses exceeding 148cms. To be shown plaited and trimmed.

Highest placed ex-racehorse registered with ROR will qualify for the ROR finals at the STARS

**Qualifiers for:** STARS Show Horse

STARS Show Hunter Horse

STARS RoR

|     |               |               |              |                   | STARS points (Top 6) |            |                      |
|-----|---------------|---------------|--------------|-------------------|----------------------|------------|----------------------|
| No. | Rider         | Name of Horse | Member (Y/N) | SH / SHH /<br>RoR | Placing              | Show Horse | Show Hunter<br>Horse |
| 306 | Leaona Wilson | Free Run      | N            |                   | 1st                  |            |                      |
|     |               |               |              |                   |                      |            |                      |
|     |               |               |              |                   |                      |            |                      |