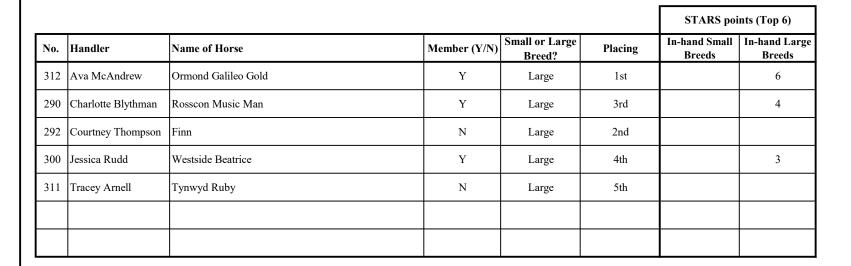

#### Sunday 26<sup>th</sup> June 2022

Class 7 IN-HAND - Mountain & Moorland

Comments: Open to all M&M breed types: Shetland, Dartmoor, Welsh A, B, C & D Exmoor, Fells, Dales, New Forest, Connemara.

Qualifiers for: STARS In-hand Small Breeds Shetland, Dartmoor, Welsh A&B, Exmoor

STARS In-hand Large Breeds Fells, Dales, New Forest, Welsh C&D, Connemara

| JUDGE (signed) |  |
|----------------|--|
|                |  |

(Incorporating STARS and CHAPS Qualifiers)

Sunday 26<sup>th</sup> June 2022