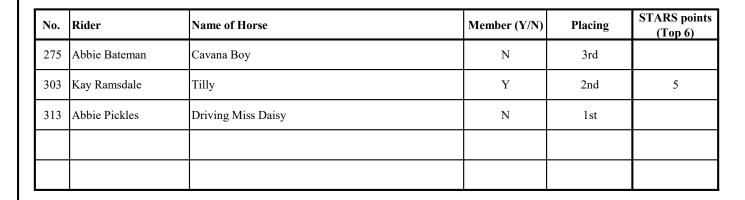

Qualifiers for: STARS Ridden Plaited Coloured

STARS Ridden Nat/Cob/Trad Coloured

CHAPS

|     |                   |                    |              |                                 |         |         | STARS points (Top 6) |  |
|-----|-------------------|--------------------|--------------|---------------------------------|---------|---------|----------------------|--|
| No. | Rider             | Name of Horse      | Member (Y/N) | Plaited or<br>Nat/Cob/<br>Trad? | Placing | Plaited | Nat/Cob/Trad         |  |
| 308 | Martha Longbottom | Little Blue Rose   | Y            | Plaited                         | 2nd     | n/a     |                      |  |
| 313 | Abbie Pickles     | Driving Miss Daisy | N            | Cob                             | 1st     |         |                      |  |
|     |                   |                    |              |                                 |         |         |                      |  |